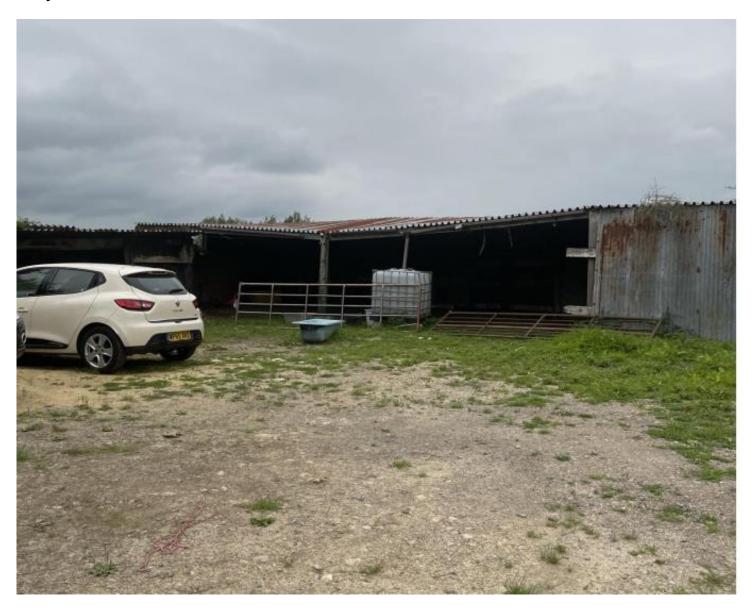

# Strategic Planning Committee

10 January 2024

**7b)** PL/2022/05221 - Clackhill Yard, Bradenstoke, Wiltshire, SN14 4ES Change of use of land to private Gypsy / Traveller site and associated works Recommendation: Approve with Conditions





Site Location Plan

Aerial Photography



#### Site Plan

M.H. – Mobile Home

D.R. – Day Room

T.C. – Touring Caravan

#### Day Room Proposed Elevations and Plan



FRONT ELEVATION



REAR ELEVATION



SIDE ELEVATIONS



PLAN

### View north within the site



### View to south eastern corner



#### South western site corner



## Corrugated metal building running along northern boundary



### External view of northern part of site and road leading towards Bradenstoke



View from north towards site access – existing

timber outward-opening gates open





## Strategic Planning Committee

10 January 2024