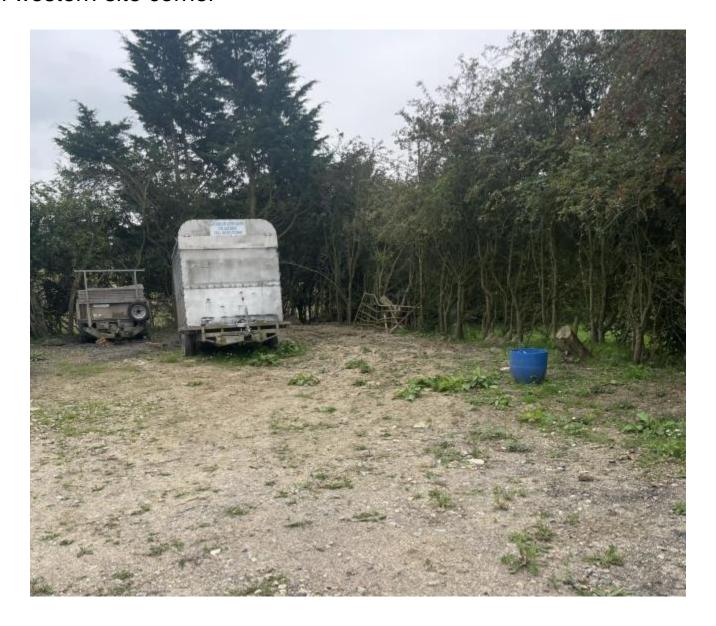

# Strategic Planning Committee

10 January 2024

**7b)** PL/2022/05221 - Clackhill Yard, Bradenstoke, Wiltshire, SN14 4ES Change of use of land to private Gypsy / Traveller site and associated works Recommendation: Approve with Conditions





Site Location Plan

Aerial Photography



#### Site Plan

M.H. – Mobile Home

D.R. – Day Room

T.C. – Touring Caravan

#### Day Room Proposed Elevations and Plan



FRONT ELEVATION



REAR ELEVATION



SIDE ELEVATIONS



PLAN

### View north within the site



### View to south eastern corner



#### South western site corner



## Corrugated metal building running along northern boundary



### External view of northern part of site and road leading towards Bradenstoke



View from north towards site access – existing

timber outward-opening gates open





## Strategic Planning Committee

10 January 2024