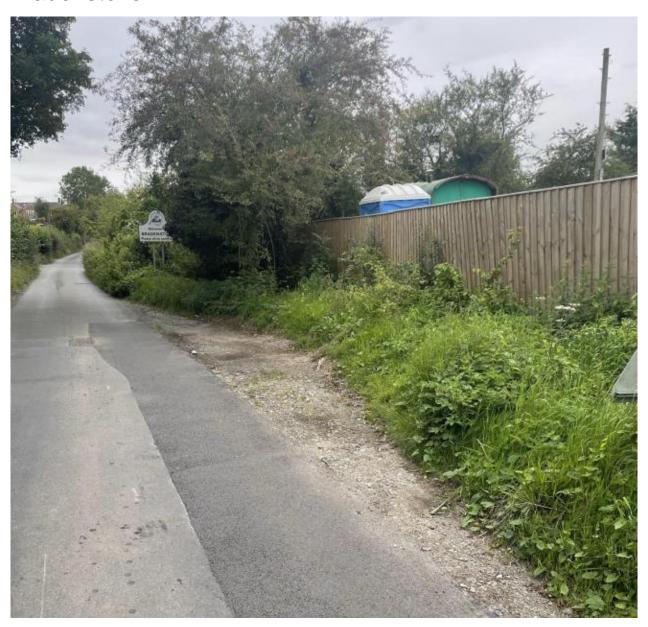

### External view of northern part of site and road leading towards Bradenstoke

View from north towards site access – existing

timber outward-opening gates open