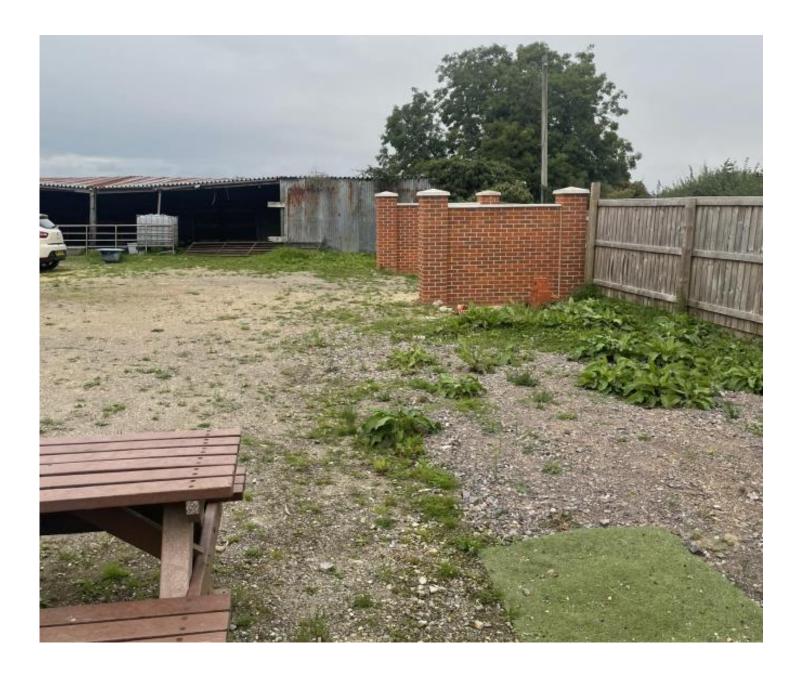

# Strategic Planning Committee

10 January 2024

**7b)** PL/2022/05221 - Clackhill Yard, Bradenstoke, Wiltshire, SN14 4ES Change of use of land to private Gypsy / Traveller site and associated works Recommendation: Approve with Conditions





Site Location Plan

Aerial Photography



#### Site Plan

M.H. – Mobile Home

D.R. – Day Room

T.C. – Touring Caravan

#### Day Room Proposed Elevations and Plan



FRONT ELEVATION



REAR ELEVATION



SIDE ELEVATIONS



PLAN

### View north within the site



### View to south eastern corner



#### South western site corner



## Corrugated metal building running along northern boundary



### External view of northern part of site and road leading towards Bradenstoke



View from north towards site access – existing

timber outward-opening gates open





## Strategic Planning Committee

10 January 2024