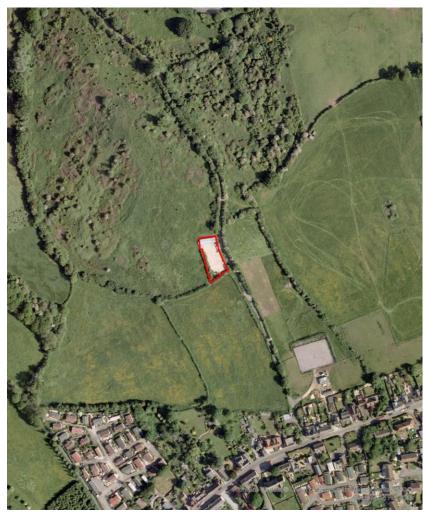

# Strategic Planning Committee

10 January 2024

**7b)** PL/2022/05221 - Clackhill Yard, Bradenstoke, Wiltshire, SN14 4ES Change of use of land to private Gypsy / Traveller site and associated works Recommendation: Approve with Conditions





Site Location Plan

Aerial Photography



#### Site Plan

M.H. – Mobile Home

D.R. – Day Room

T.C. – Touring Caravan

#### Day Room Proposed Elevations and Plan



FRONT ELEVATION



REAR ELEVATION



SIDE ELEVATIONS



PLAN

### View north within the site



### View to south eastern corner



#### South western site corner



## Corrugated metal building running along northern boundary



### External view of northern part of site and road leading towards Bradenstoke



View from north towards site access – existing

timber outward-opening gates open





## Strategic Planning Committee

10 January 2024