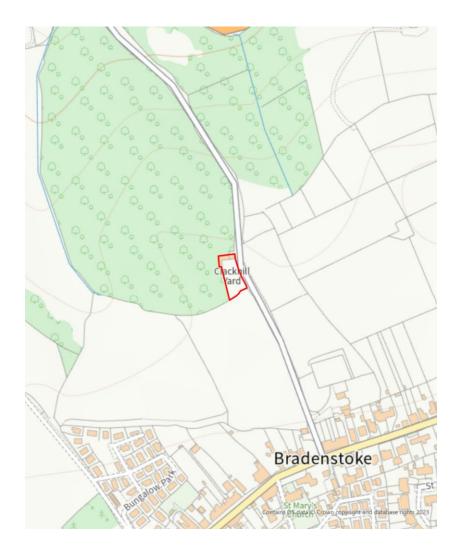

# Strategic Planning Committee

10 January 2024

**7b)** PL/2022/05221 - Clackhill Yard, Bradenstoke, Wiltshire, SN14 4ES Change of use of land to private Gypsy / Traveller site and associated works Recommendation: Approve with Conditions





Site Location Plan

Aerial Photography



#### Site Plan

M.H. – Mobile Home

D.R. – Day Room

T.C. – Touring Caravan

#### Day Room Proposed Elevations and Plan



FRONT ELEVATION



REAR ELEVATION



SIDE ELEVATIONS



PLAN

### View north within the site



### View to south eastern corner



#### South western site corner



## Corrugated metal building running along northern boundary



### External view of northern part of site and road leading towards Bradenstoke



View from north towards site access – existing

timber outward-opening gates open





## Strategic Planning Committee

10 January 2024