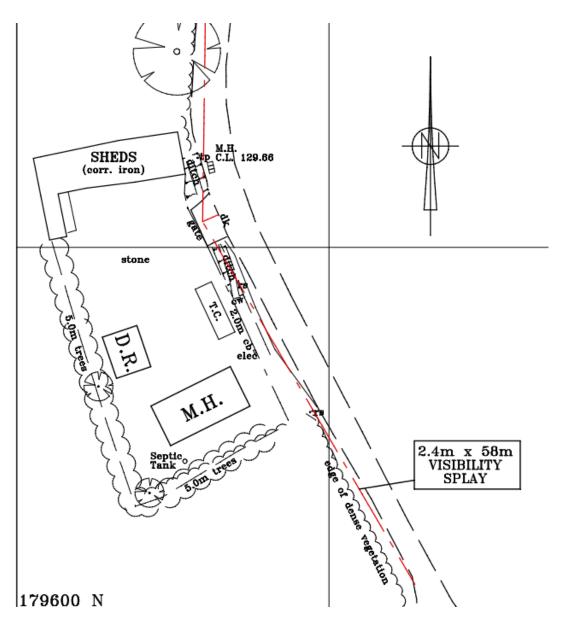

# Strategic Planning Committee

10 January 2024

**7b)** PL/2022/05221 - Clackhill Yard, Bradenstoke, Wiltshire, SN14 4ES Change of use of land to private Gypsy / Traveller site and associated works Recommendation: Approve with Conditions





Site Location Plan

Aerial Photography



#### Site Plan

M.H. – Mobile Home

D.R. – Day Room

T.C. – Touring Caravan

#### Day Room Proposed Elevations and Plan



FRONT ELEVATION



REAR ELEVATION



SIDE ELEVATIONS



PLAN

### View north within the site



### View to south eastern corner



#### South western site corner



## Corrugated metal building running along northern boundary



### External view of northern part of site and road leading towards Bradenstoke



View from north towards site access – existing

timber outward-opening gates open





## Strategic Planning Committee

10 January 2024