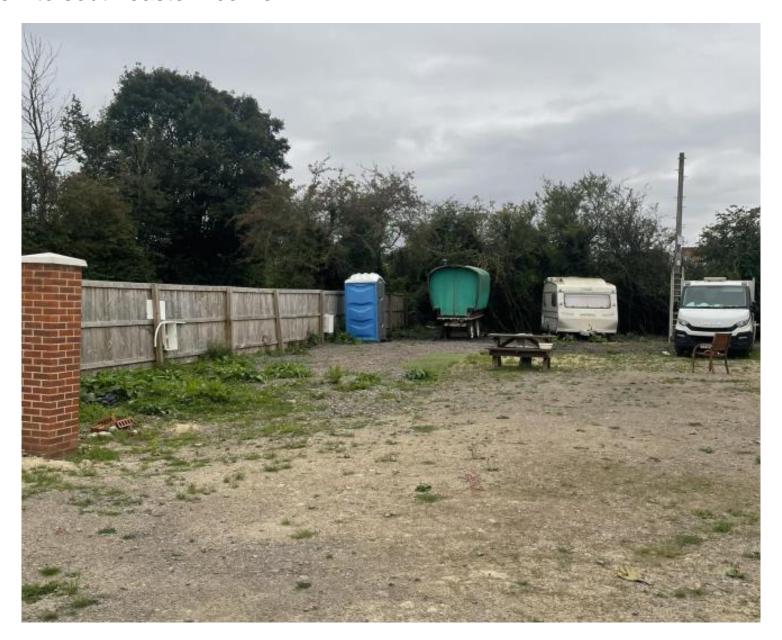

# Strategic Planning Committee

10 January 2024

**7b)** PL/2022/05221 - Clackhill Yard, Bradenstoke, Wiltshire, SN14 4ES Change of use of land to private Gypsy / Traveller site and associated works Recommendation: Approve with Conditions





Site Location Plan

Aerial Photography



#### Site Plan

M.H. – Mobile Home

D.R. – Day Room

T.C. – Touring Caravan

#### Day Room Proposed Elevations and Plan



FRONT ELEVATION



REAR ELEVATION



SIDE ELEVATIONS



PLAN

### View north within the site



### View to south eastern corner



#### South western site corner



## Corrugated metal building running along northern boundary



### External view of northern part of site and road leading towards Bradenstoke



View from north towards site access – existing

timber outward-opening gates open





## Strategic Planning Committee

10 January 2024