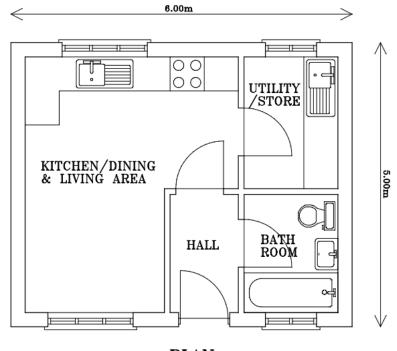

# Strategic Planning Committee

10 January 2024

**7b)** PL/2022/05221 - Clackhill Yard, Bradenstoke, Wiltshire, SN14 4ES Change of use of land to private Gypsy / Traveller site and associated works Recommendation: Approve with Conditions





Site Location Plan

Aerial Photography



#### Site Plan

M.H. – Mobile Home

D.R. – Day Room

T.C. – Touring Caravan

#### Day Room Proposed Elevations and Plan



FRONT ELEVATION



REAR ELEVATION



SIDE ELEVATIONS



PLAN

### View north within the site



### View to south eastern corner



#### South western site corner



## Corrugated metal building running along northern boundary



### External view of northern part of site and road leading towards Bradenstoke



View from north towards site access – existing

timber outward-opening gates open





## Strategic Planning Committee

10 January 2024